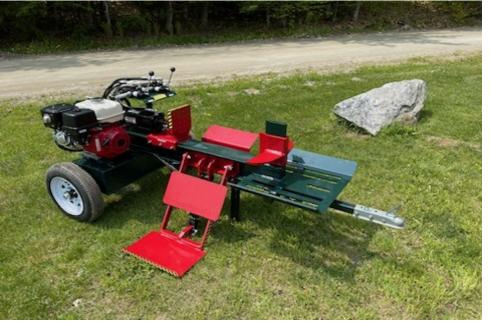

## Model 13 HPSF Woodsplitter

This Heavy Duty 13 H.P. Splitter is great for Light commercial firewood producers.

<u>Features:</u> Engine Wedge Cylinder Cycle time Pump Tons of Force Miscellaneous

## <u>Standard:</u> 13 H.P. Honda 12" w/4 way 4.5 X 24 3000 P.S.I. 9 Seconds 22 G.P.M. Two stage 21 ton Hydraulic Log Lift

Options:

Slip-on 6 Way

Phone: 800-757-2520 or 802-228-7293 Email: info@built-rite.com www.built-rite.com