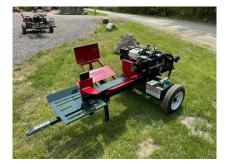

## Model 13 HPSF Woodsplitter

This Heavy Duty 13 H.P. Splitter is great for Light commercial firewood producers.

<u>Features:</u> Engine Wedge Cylinder Cycle time Pump Tons of Force Miscellaneous

## <u>Standard:</u> 13 H.P. Honda 12" w/4 way 4.5 X 24 3000 P.S.I. 9 Seconds 22 G.P.M. Two stage 21 ton Hydraulic Log Lift

Options:

Slip-on 6 Way

Phone: 800-757-2520 or 802-228-7293 Email: info@built-rite.com www.built-rite.com